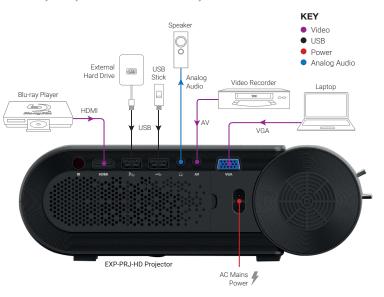

# In the Box

1x EXP-PRJ-HD Video LED Projector 1x IR Remote Control 1x HDMI cable 1x 3.5 > RCA AV Cable 1x US Power Adapter 1x User Manual

# **Key Features**

- Native 720p HD video resolution support
- 50,000 lamp life
- 5,500 lumens
- HDMI, USB (x2) AV and VGA inputs
- IR receiver located on front and rear of projector
- Built in speaker or external connection to audio devices
- 2 year WyreStorm Essentials warranty