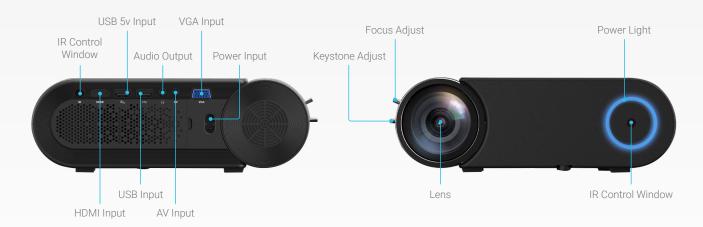

# **Key Features**

- Native 720p HD video resolution support
- 50,000 lamp life
- 5,500 lumens
- HDMI, USB (x2) AV and VGA inputs
- IR receiver located on front and rear of projector
- Built in speaker or external connection to audio devices
- 2 year WyreStorm Essentials warranty